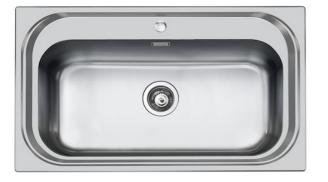

### Single tank sink S1000

Kitchen Sinks Code: 1180 150

### DETAILS

| Edge/Installation Type | Flat Edge                                                       |
|------------------------|-----------------------------------------------------------------|
| Finish                 | Foster brushed                                                  |
| Material               | AISI 304 stainless steel                                        |
| Texture                | Foster brushed                                                  |
| Base                   | 80 cm                                                           |
| Dimensions             | 865 x 505 mm                                                    |
| Standard fittings      | Fixing hooks, gasket, drain, overflow and siphon, boxed packing |
| Mixer holes            | 1 standard hole - 2nd and 3rd on request                        |
| Built-in hole          | 840 x 480 mm                                                    |

| Drainer         | No           |
|-----------------|--------------|
| Width           | 86 cm        |
| Bowl dimension  | 726 x 350 mm |
| Number of bowls | 1 bowl       |
| Waste fitting   | 3,5" drain   |
|                 |              |