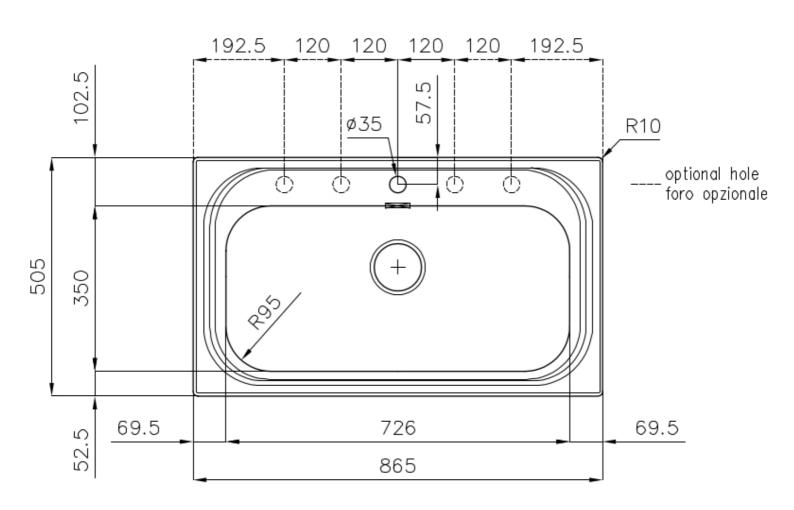

### DETAILS

| Edge/Installation Type | Flat Edge                                                       |
|------------------------|-----------------------------------------------------------------|
| Finish                 | Foster brushed                                                  |
| Material               | AISI 304 stainless steel                                        |
| Texture                | Foster brushed                                                  |
| Base                   | 80 cm                                                           |
| Dimensions             | 865 x 505 mm                                                    |
| Standard fittings      | Fixing hooks, gasket, drain, overflow and siphon, boxed packing |
| Mixer holes            | 1 standard hole - 2nd and 3rd on request                        |
| Built-in hole          | 840 x 480 mm                                                    |

| Drainer         | No           |
|-----------------|--------------|
| Width           | 86 cm        |
| Bowl dimension  | 726 x 350 mm |
| Number of bowls | 1 bowl       |
| Waste fitting   | 3,5" drain   |
|                 |              |

### FEATURES

| 2nd / 3rd hole availaible | The sink can be customized with the execution on request of additional holes, usable for double-hole mixers, for remote controlled drains or for the installation of soap dispensers. The positions are marked on the drawings with dotted line holes. |
|---------------------------|--------------------------------------------------------------------------------------------------------------------------------------------------------------------------------------------------------------------------------------------------------|
| Added value               | Foster uses steel thicknesses higher than those used on average by other manufacturers. This is how, thanks to our long experience, we know how to make sinks of superior quality and with a better resistance to aging.                               |
| Basket 3,5" waste fitting | The drain is equipped with a large 3.5" drain, with the practical basket cap that prevents the discharge of solid parts.                                                                                                                               |

#### **TECHNICAL DATA**