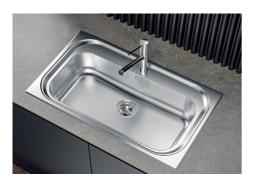

----------------------------------------------------------------------------------------------------------------------------------------------------------------------------------------------------|
| Added value               | Foster uses steel thicknesses higher than those used on average by other manufacturers. This is how, thanks to our long experience, we know how to make sinks of superior quality and with a better resistance to aging.                               |
| Basket 3,5" waste fitting | The drain is equipped with a large 3.5" drain, with the practical basket cap that prevents the discharge of solid parts.                                                                                                                               |

#### **TECHNICAL DATA**





#### GALLERY



### **OPTIONAL ACCESSORIES**



**Glass chopping board** 8633 300



Iroko-wood chopping board 8643 117



Stainless steel plate rack 8100 305

**RECOMMENDED PAIRINGS** 



**Mixer Tap S1000 - Z65** 8449 500