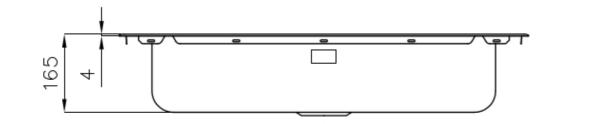

### DETAILS

| Edge/Installation Type | Flat Edge                                                       |
|------------------------|-----------------------------------------------------------------|
| Finish                 | Foster brushed                                                  |
| Material               | AISI 304 stainless steel                                        |
| Texture                | Foster brushed                                                  |
| Base                   | 80 cm                                                           |
| Dimensions             | 865 x 505 mm                                                    |
| Standard fittings      | Fixing hooks, gasket, drain, overflow and siphon, boxed packing |
| Mixer holes            | 1 standard hole - 2nd and 3rd on request                        |
| Built-in hole          | 840 x 480 mm                                                    |

#### **TECHNICAL DATA**